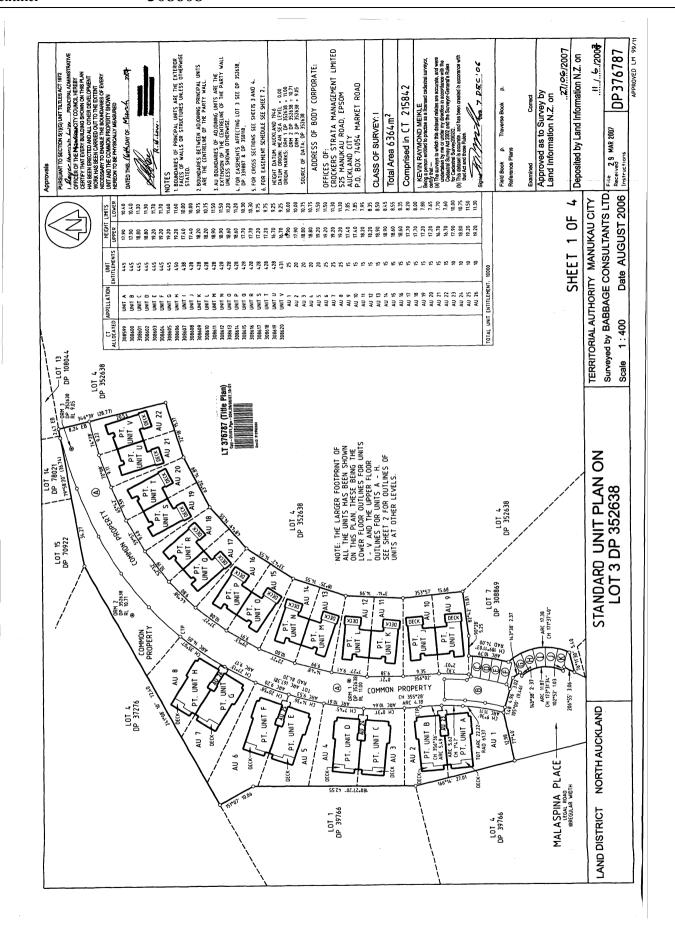

### **Search Copy**

Identifier 359937

Land Registration District North Auckland

**Date Issued** 11 June 2007 **Plan Number** DP 376787

Subdivision of

Lot 3 Deposited Plan 352638

**Prior References** 

215842

#### **Unit Titles Issued**

| 308599 | 308600 | 308601 | 308602 |
|--------|--------|--------|--------|
| 308603 | 308604 | 308605 | 308606 |
| 308607 | 308608 | 308609 | 308610 |
| 308611 | 308612 | 308613 | 308614 |
| 308615 | 308616 | 308617 | 308618 |
| 308619 | 308620 |        |        |

#### Interests

OWNERSHIP OF COMMON PROPERTY

Pursuant to Section 47 Unit Titles Act 2010 -

- (a) the body corporate owns the common property and
- (b) the owners of all the units are beneficially entitled to the common property as tenants in common in shares proportional to the ownership interest (or proposed ownership interest) in respect of their respective units.