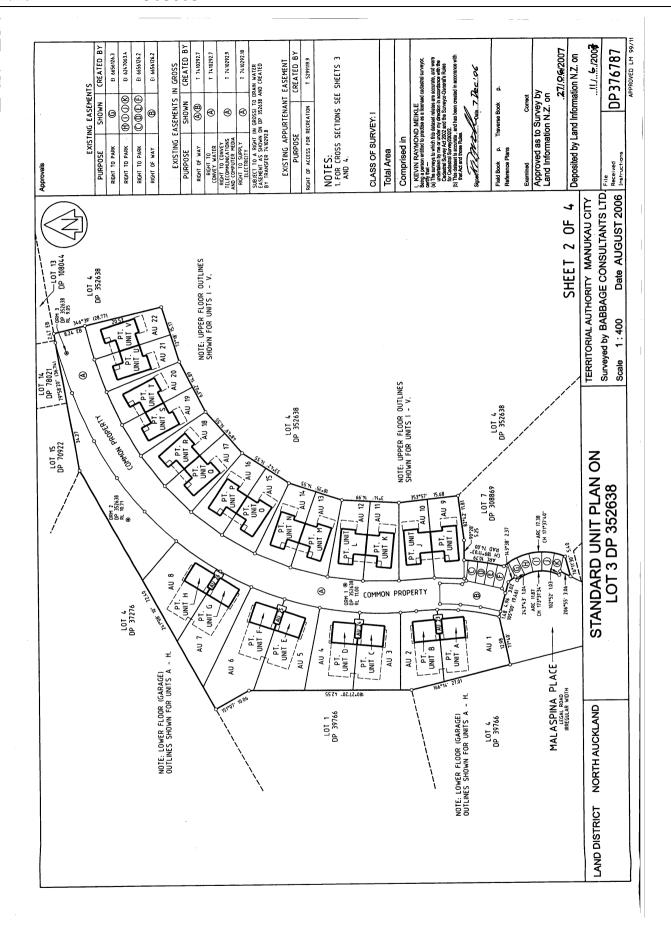

The easements created by Transfer 5299119.9 are subject to Section 243 (a) Resource Management Act 1991

Subject to a right to park over part marked AA, AB, AC & AD on DP 352638 created by Easement Instrument 6247063.4 - 9.12.2004 at 12:08 pm

Subject to a right to park easement over parts marked BA, BB, BC and BD, and a right of way over part marked BE on DP 352638 created by Easement Instrument 6656126.2 - 21.11.2005 at 9:00 am

Subject to a right to park easement over part marked AE on DP 352638 created by Easement Instrument 6656126.3 - 21.11.2005 at 9:00 am

7410292.5 Consent Notice pursuant to Section 221 Resource Management Act 1991 - 11.6.2007 at 9:00 am

Subject to a right (in gross) of way over part marked A & BE and right to convey water over part marked A on DP 352638 in favour of Manukau City Council created by Transfer 7410292.7 - 11.6.2007 at 9:00 am

The easements created by Transfer 7410292.7 are subject to Section 243 (a) Resource Management Act 1991

Subject to a right (in gross) to drain water over part marked A, B, C & BE on DP 352638 in favour of Manukau City Council created by Transfer 7410292.8 - 11.6.2007 at 9:00 am

The easements created by Transfer 7410292.8 are subject to Section 243 (a) Resource Management Act 1991 Subject to a right (in gross) to convey telecommunications and computer media over part marked A on DP 352638 in favour of Telecom New Zealand Limited created by Easement Instrument 7410292.9 - 11.6.2007 at 9:00 am

The easements created by Easement Instrument 7410292.9 are subject to Section 243 (a) Resource Management Act 1991 Subject to a right (in gross) to supply electricity over part marked A on DP 352638 in favour of Vector Limited created by Easement Instrument 7410292.10 - 11.6.2007 at 9:00 am